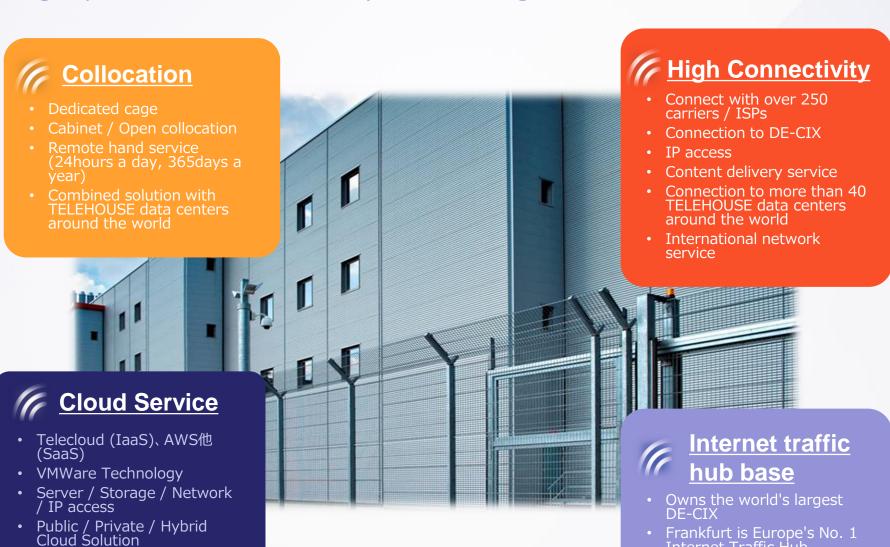

### 21. Data Center Service

• Frankfurt is Europe's No. 1 Internet Traffic Hub

High-spec Data Center services by TELEHOUSE grobal standard