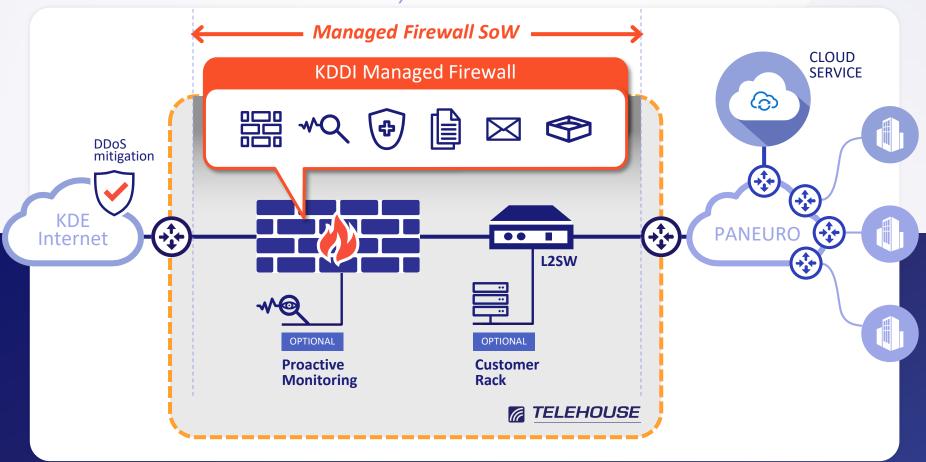

# 14. Managed Firewall

All-in-one Security Solution with convenient OPEX model, Centralising Internet Access to enhance Security Governance

- All-in-one Security Solution with convenient OPEX model
- 2 Unique Sandbox feature to protect Network from any threats
- 3 Proactive monitoring for immediate execution of security measures