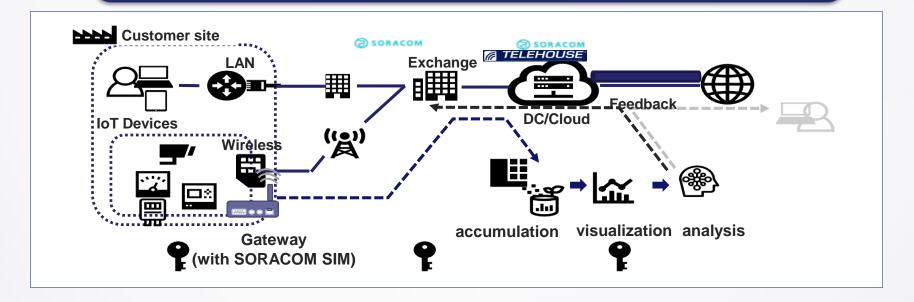

### 18. IoT - KDDI×SORACOM

Grobal cellular connectivity and cloud for IoT and M2M

Realize IoT / M2M connection with low initial cost

High security and low cost with closed connection without internet

Various Cloud services ready for use

Total support from sensors (collecting), networks (sending), and cloud (storing)

- Cost reduction
- Work efficiency
- Improving customer satisfaction
- Creating new value for customer service