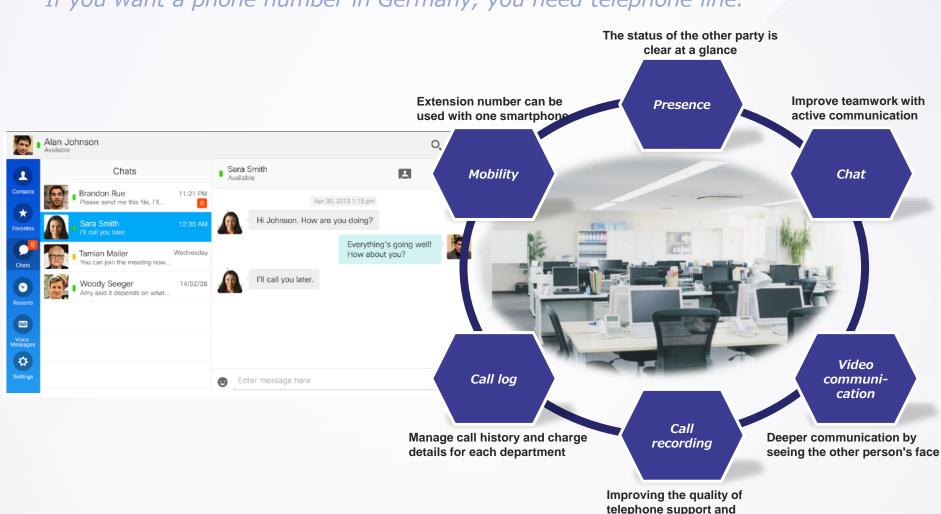

### 20. Cloud PBX

Under the internet environment, phone is available everywhere (\*)
Various in-house communication such as chat and video call is also possible
\*If you want a phone number in Germany, you need telephone line.

preventing fraudulent calls