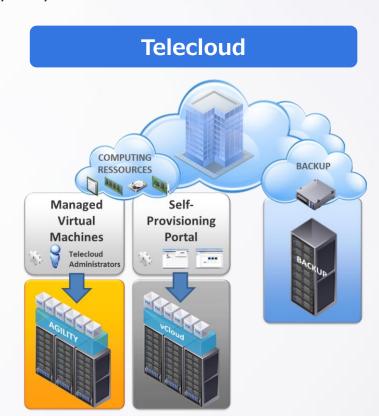

# 19. Cloud Service (IaaS)

Highly reliable virtual server services by TELEHOUSE data center

#### 1. Equipment configuration and operation system

- -Management customer's data traffic in Germany securely.
- -Duplex configuration of virtual storage area and virtual storage controller
- -Continuous business in the event of a hardware failure
- -Customer support and monitoring 24hours a day, 365days a year.

#### 2. Network connectivity

-Advantage for web server access with DE-CIX.

#### 3. Flexible services

- -CPU, memory, and hard disk can be selected according to the required amount.
- -Backup service is also available as an optional service
- -TELEHOSE connects to many cloud operators and can also use cloud services (Saas) such as AWS.