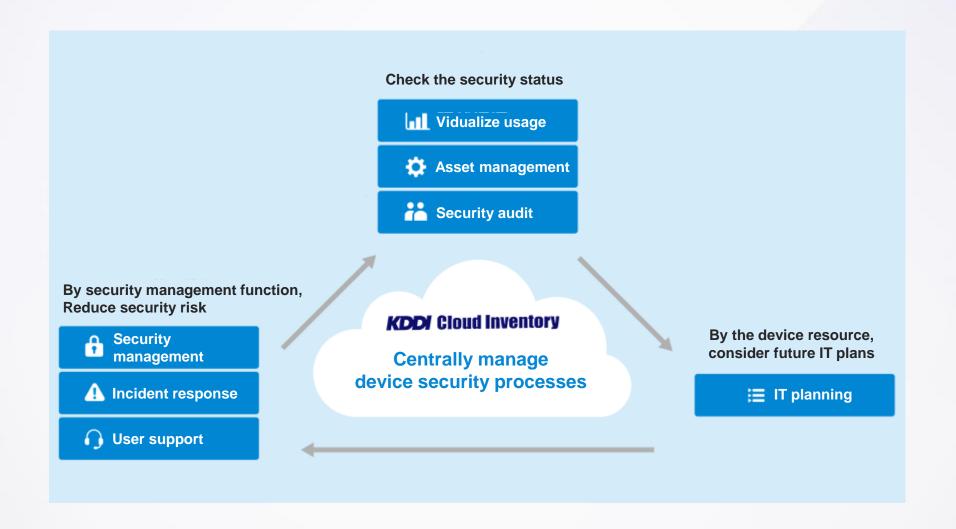

# 15. IT asset management

"KDDI Cloud inventory" provides cloud-based IT asset management services