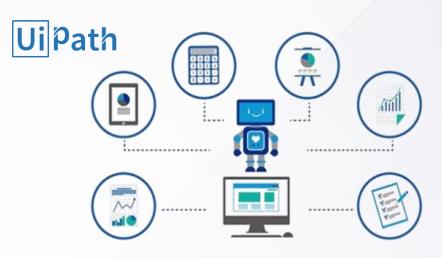

# 16. RPA (Robotic Process Automation)

Data processing on behalf of humans and support business automation

#### **Overwhelming performance**

About 180 times more work than humans, No human error

**Improvement of labor issues**Operate 24 hours a day, 365 days a year

#### **System cooperation**

Works with multiple different applications

| Finance                            | <ul><li>Invoice processing</li><li>Settlement of expenses</li><li>Fixed assets management</li></ul>                      | Operation and maintenance | <ul> <li>Periodic log monitoring</li> <li>Maintenance plan creation</li> <li>Daily report creation</li> </ul> |
|------------------------------------|--------------------------------------------------------------------------------------------------------------------------|---------------------------|---------------------------------------------------------------------------------------------------------------|
| human resources<br>General affairs | <ul> <li>Confirmation the leave log</li> <li>Payroll processing</li> <li>Creating a certificate of employment</li> </ul> | Manufacturing             | <ul> <li>Inventory control</li> <li>Contract processing</li> <li>Performance report creation</li> </ul>       |
| Sales                              | <ul><li>Order registration</li><li>Business trip calculation</li><li>make a quotation</li></ul>                          | Purchase                  | <ul><li>Order management</li><li>Vendor quote</li><li>Supplier comparison</li></ul>                           |