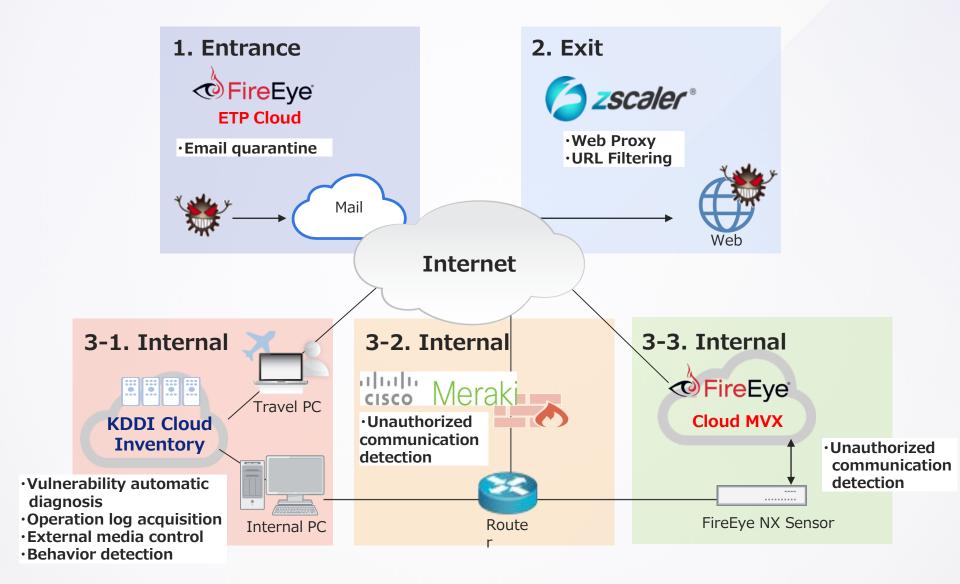

# 13. Security services

Various security services for risks in the communication environment

# 14. Managed Firewall

All-in-one Security Solution with convenient OPEX model, Centralising Internet Access to enhance Security Governance

- All-in-one Security Solution with convenient OPEX model
- 2 Unique Sandbox feature to protect Network from any threats
- 3 Proactive monitoring for immediate execution of security measures