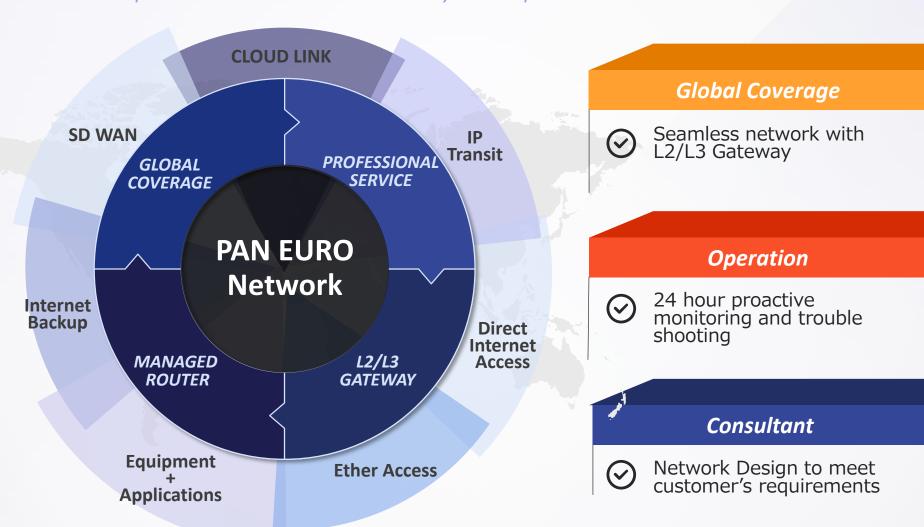

# 06. KDDI Europe Group

Headquarters in London with business areas in Europe, Middle East, Russia

### 08. International intra-service

With High Quality Internet as the shared medium of communications, KDDI offers the optimum network solutions to your requirement

# 09. Internet service in Germany

KDDI provides reasonable and high-quality network services suitable for the customer's environment.

#### LTE internet access

- -Internet connection service using SIM card.
- -Available in the Deutsche Telekom area.

#### **Dedicated internet**

- -Providing low-bandwidth lines using metalic lines. (10Mbps or under)
- -Providing high-bandwidth lines by optical lines. (10Mbps or more)
- \* The line bandwidth and type that can be provided vary depending on the customer base.

#### **Business internet (KDDI managed)**

- -Provided by optical line mainly.
- -KDDI's NOC team monitors routers and detects line alarms 24 hours a day, 365 days a year.