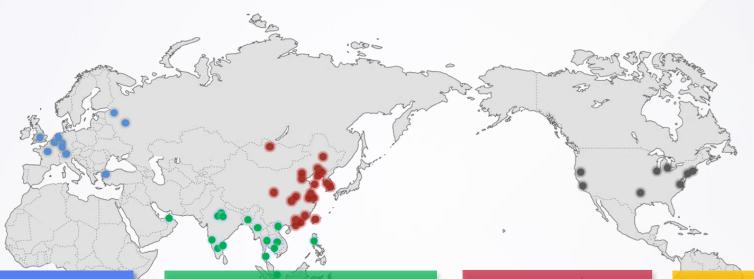

# 05. KDDI's global location

KDDI and TELEHOUSE support customers with staff of 41,996 people (5,900 people outside Japan) in 28 countries, 60 cities, 100 overseas bases.

#### **Europe**

London
Paris
Dusseldorf
Frankfurt
Amsterdam
Brussels
Geneva
Moscow
Saint Petersburg
Istanbul

#### Southeast Asia / Oceania

Kuala Lumpur Singapore Phnom Penh Jakarta Manila Dubai Ho Chi Minh Gurgaon New Delhi Hanoi Neemrana Yangon Mumbai Dhaka Sydney Chennai Bangalore Melbourne Bangkok

#### **East Asia**

Beijing Chengdu
Hong Kon@uangzhou
Tianjin Shenzhen
Changchuhangsha
Dalian Fuzhou
Qingdao Taipei
ShanghaiMacau
Suzhou Soul
ChangshuBusan
Wuxi Ulaanbaatar
Wuhan

#### **America**

New York New jersey Los Angeles San Francisco Virginia Chicago Detroit Plano Sao paulo